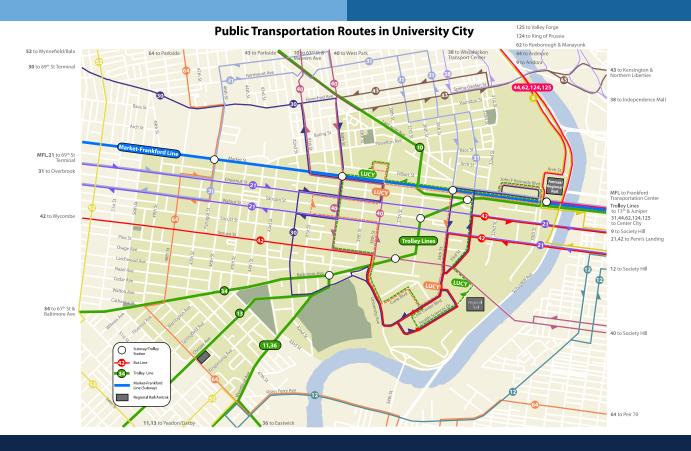

#### **Public Transportation: SEPTA**

- Nearest Market-Frankford/Blue Line Stations:
  - 34th & Market
  - 40th & Market
- Nearest Trolley/Green Line Stations:
  - 36th & Market (Route 10 ONLY)
  - 33rd & Market (All routes)
- Find schedules and fare information at www.septa.org

## LUCY (Loop through University City)

- With Science Center Badge, rides are free between 30th through 45th Streets
- The bus runs every 5 to 30 minutes from 6:10am to 7:00pm Monday through Friday, except major holidays.
- LUCY has two routes (Green and Gold) which are shortened or modified at various times of day, so please consult schedules at www.universitycity.org/lucy

#### Regional Rail

- 30th Street Station is open 24 hours a day
- Find schedule and fare information for transit between the city and surrounding areas at www.septa.org/schedules/rail

See reverse side for map of public transportation routes in University City