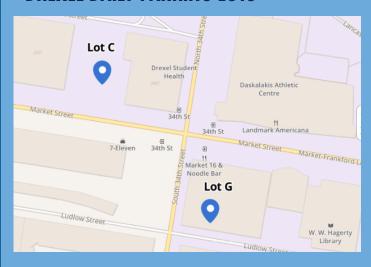

### Drexel daily parking is available at:

- Lot G Parking Garage 34th & Ludlow
- Lot C 3500 Filbert St.

### **DREXEL DAILY PARKING LOTS**